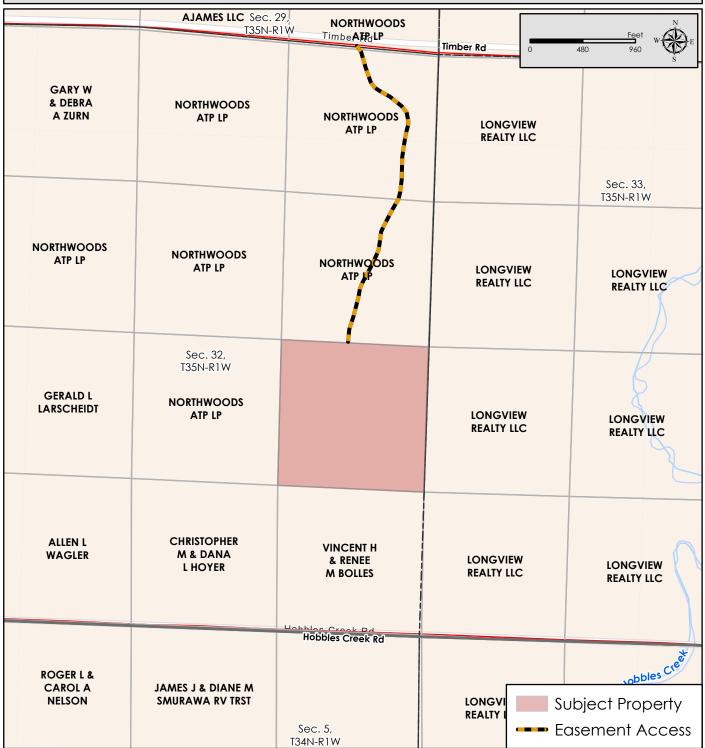

## Figure 2 Property Location Map

Map Disclaimer:

This map is intended to provide a visual representation of property and geographic features. It is not a legal survey but a depiction of the property based on reasonably available information suitable for the intended purposes. This map shows the approximate relative location of property boundaries but was not prepared by a professional land surveyor. The use of this map is limited to applications consistent with the intent and accuracy of the map and source data. It may not be sufficient or appropriate for legal, engineering, or surveying purposes. No guarantees or warranties are expressed. This map is not a survey of the actual boundary of any property this map depicts.