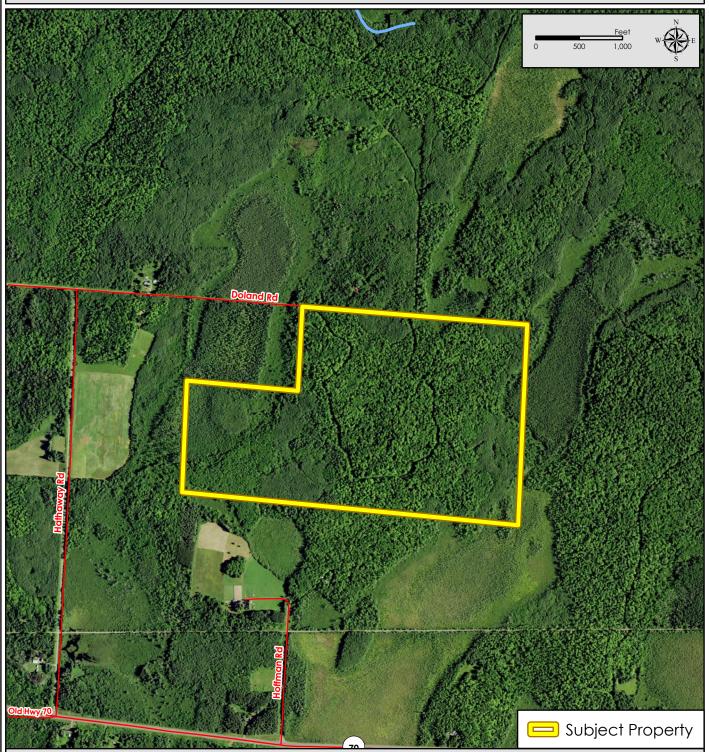

## Figure 3 WI DNR Imagery

Map Disclaimer:

This map is intended to provide a visual representation of property and geographic features. It is not a legal survey but a depiction of the property based on reasonably available information suitable for the intended purposes. This map shows the approximate relative location of property boundaries but was not prepared by a professional land surveyor. The use of this map is limited to applications consistent with the intent and accuracy of the map and source data. It may not be sufficient or appropriate for legal, engineering, or surveying purposes. No guarantees or warranties are expressed. This map is not a survey of the actual boundary of any property this map depicts.