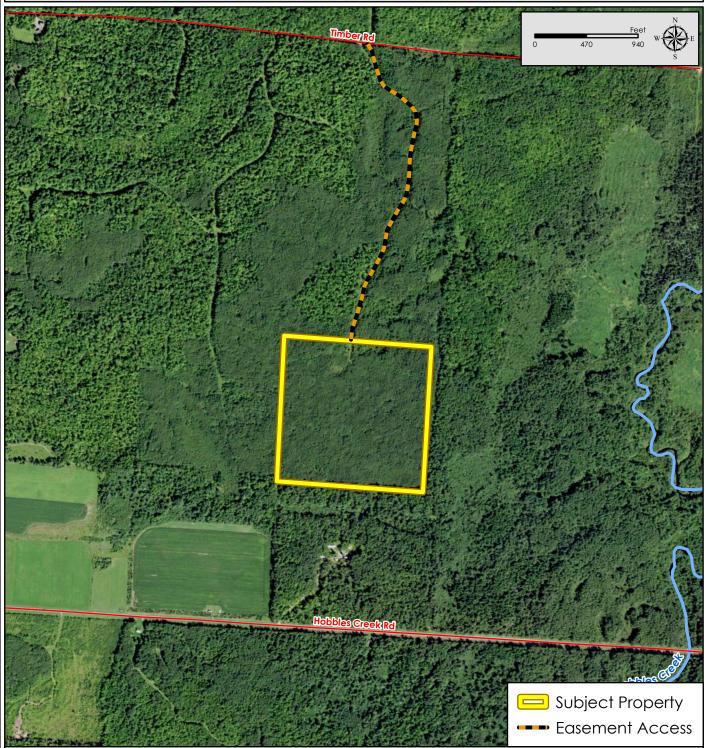

Property for Sale 40 Acre Part of Sec. 32, T35N-R01W Price Co., WI

## Figure 3 WI DNR Imagery

Map Disclaimer:

This map is intended to provide a visual representation of property and geographic features. It is not a legal survey but a depiction of the property based on reasonably available information suitable for the intended purposes. This map shows the approximate relative location of property boundaries but was not prepared by a professional land surveyor. The use of this map is limited to applications consistent with the intent and accuracy of the map and source data. It may not be sufficient or appropriate for legal, engineering, or surveying purposes. No guarantees or warranties are expressed. This map is not a survey of the actual boundary of any property this map depicts.