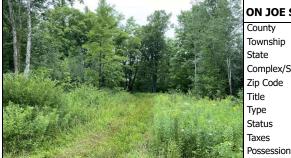

Consumer Alert

80 acres of forestland located in the Town of Corning, Lincoln County, WI. This property feature primarily aspen, muskeg and northern hardwood forest. It contains from Joe Snow Road. Adjacent lands also available . Enrolled in the Managed Forest law(MFL) Listed By: STEIGERWALDT LAND SALES, LLC

Road Access **Town Road** Sewer Info/Permits/Restricts Topo Map, Aerial Photo

Site Influence Rolling, Wooded Area, Wetlands, Rural Setting, Hunting, Private Setting, Buildable Zoning **Buyer to Verify** 