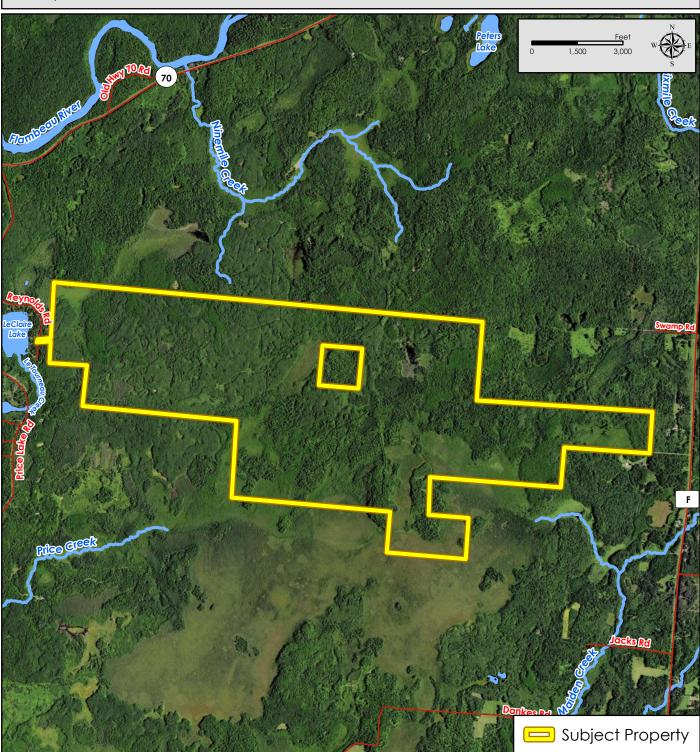

Property for Sale 2,017 Acres Part of Sec. 31, T39N-R01W and Sec. 28, 25, 26, 27, 34, 35, 36, T39N-R02W Price Co., WI

Figure 3 WI DNR Imagery

Map Disclaimer:

This map is intended to provide a visual representation of property and geographic features. It is not a legal survey but a depiction of the property based on reasonably available information suitable for the intended purposes. This map shows the approximate relative location of property boundaries but was not prepared by a professional land surveyor. The use of this map is limited to applications consistent with the intent and accuracy of the map and source data. It may not be sufficient or appropriate for legal, engineering, or surveying purposes. No guarantees or warranties are expressed. This map is not a survey of the actual boundary of any property this map depicts.