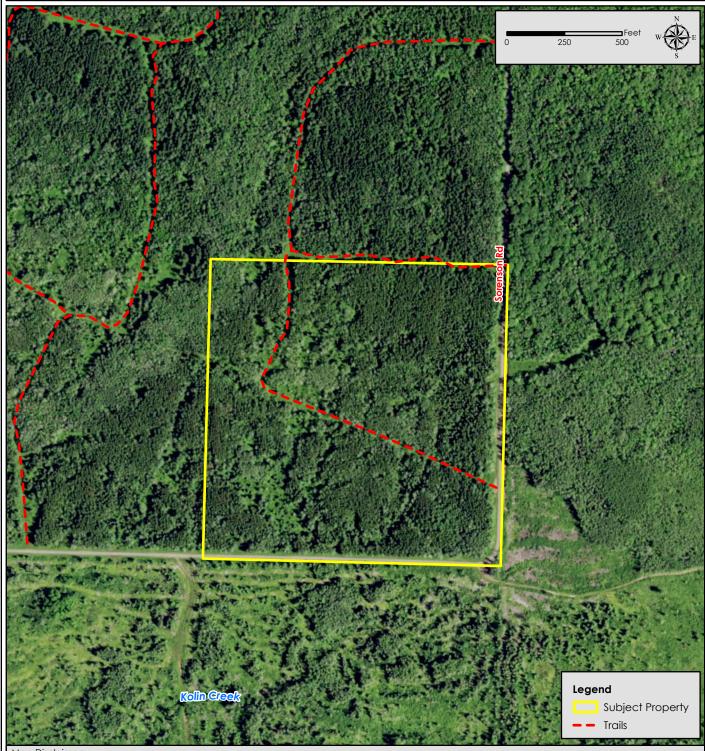

Property for Sale Sale Tract: 8414-2 Part of Sec. 28 T49N-R8W Bayfield Co., WI

## Ortho Map 2022 NAIP Imagery

Map Disclaimer:

This map is intended to provide a visual representation of property and geographic features. It is not a legal survey but a depiction of the property based on reasonably available information suitable for the intended purposes. This map shows the approximate relative location of property boundaries but was not prepared by a professional land surveyor. The use of this map is limited to applications consistent with the intent and accuracy of the map and source data. It may not be sufficient or appropriate for legal, engineering, or surveying purposes. No guarantees or warranties are expressed. This map is not a survey of the actual boundary of any property this map depicts.