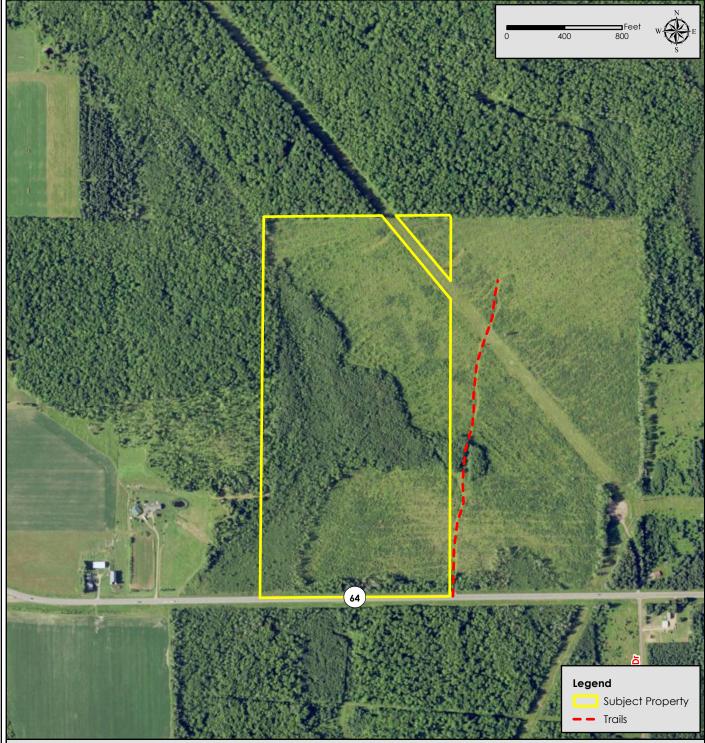

Property for Sale Sale Tract: 8430-1 Part of Sec. 23 T31N-R8E Lincoln Co., WI

## Ortho Map 2022 NAIP Imagery

Map Disclaimer:

This map is intended to provide a visual representation of property and geographic features. It is not a legal survey but a depiction of the property based on reasonably available information suitable for the intended purposes. This map shows the approximate relative location of property boundaries but was not prepared by a professional land surveyor. The use of this map is limited to applications consistent with the intent and accuracy of the map and source data. It may not be sufficient or appropriate for legal, engineering, or surveying purposes. No guarantees or warranties are expressed. This map is not a survey of the actual boundary of any property this map depicts.