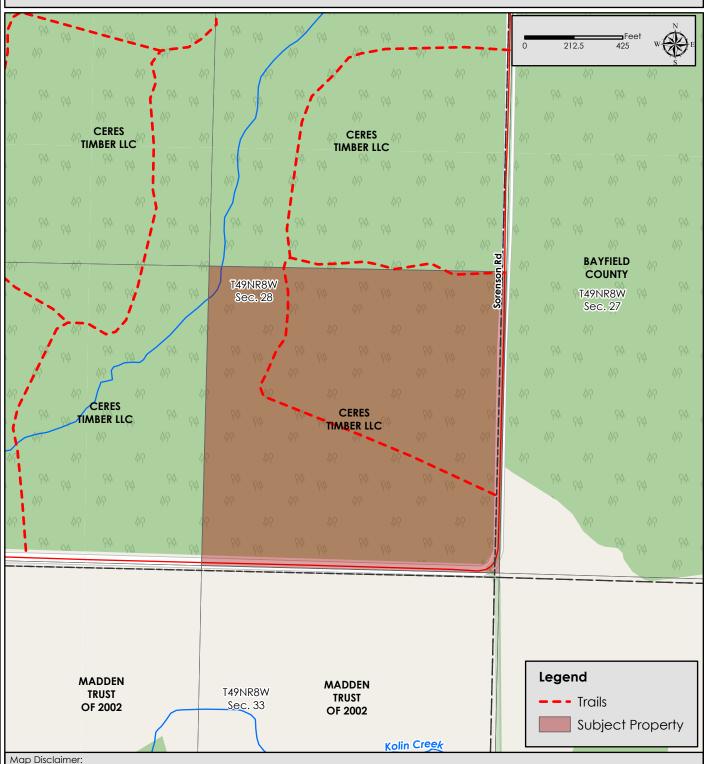

**Property for Sale** Sale Tract: 8414-2 Part of Sec. 28 T49N-R8W Bayfield Co., WI

## **Property Location Map**

This map is intended to provide a visual representation of property and geographic features. It is not a legal survey but a depiction of the property based on reasonably available information suitable for the intended purposes. This map shows the approximate relative location of property boundaries but was not prepared by a professional land surveyor. The use of this map is limited to applications consistent with the intent and accuracy of the map and source data. It may not be sufficient or appropriate for legal, engineering, or surveying purposes. No guarantees or warranties are expressed. This map is not a survey of the actual boundary of any property this map depicts.