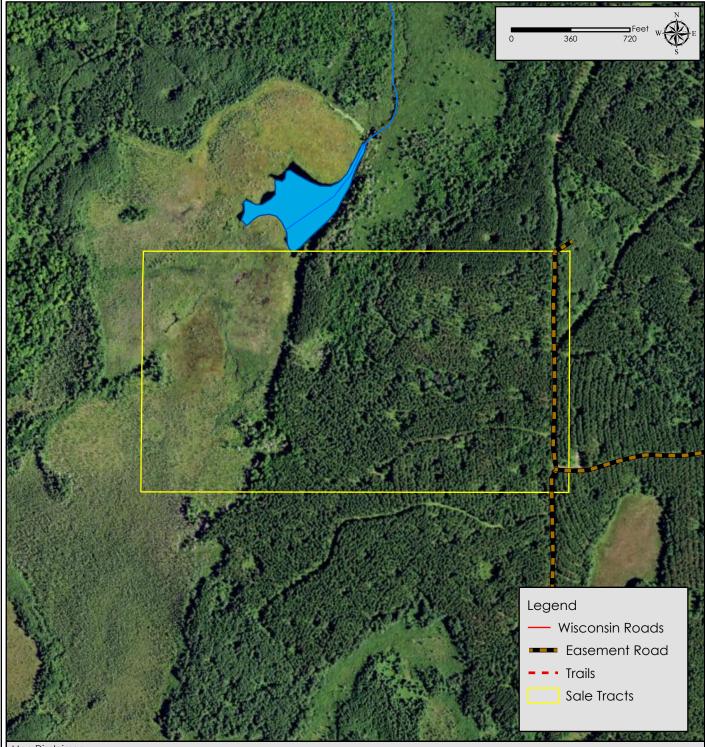

Property for Sale Sale Tract: Part of Secs. 31 T39N-R4W Sawyer Co., WI

## 2024 NAIP Imagery

Map Disclaimer:

This map is intended to provide a visual representation of property and geographic features. It is not a legal survey but a depiction of the property based on reasonably available information suitable for the intended purposes. This map shows the approximate relative location of property boundaries but was not prepared by a professional land surveyor. The use of this map is limited to applications consistent with the intent and accuracy of the map and source data. It may not be sufficient or appropriate for legal, engineering, or surveying purposes. No guarantees or warranties are expressed. This map is not a survey of the actual boundary of any property this map depicts.