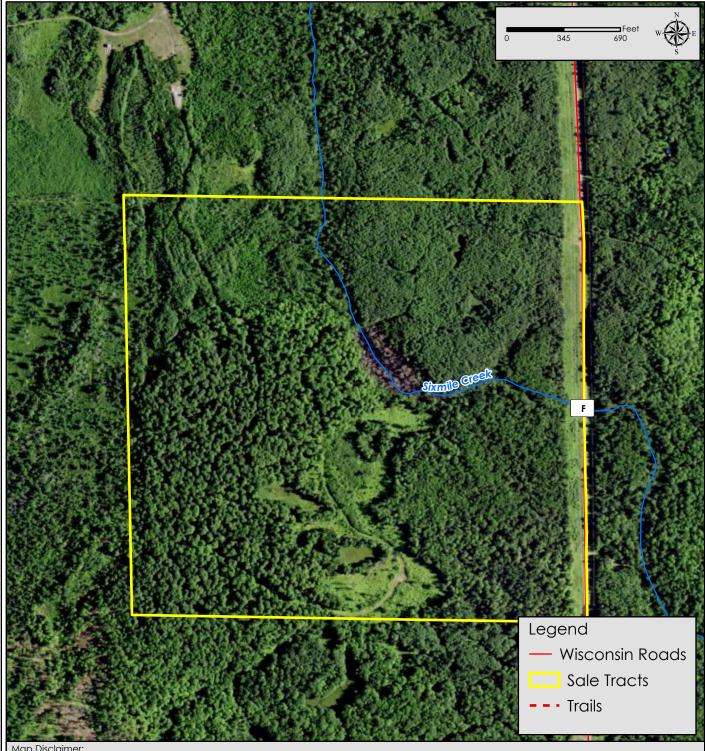

**Property for Sale** Sale Tract: Part of Secs. 19 T39N-R1W Price Co., WI

## 2024 NAIP Imagery

Map Disclaimer:

This map is intended to provide a visual representation of property and geographic features. It is not a legal survey but a depiction of the property based on reasonably available information suitable for the intended purposes. This map shows the approximate relative location of property boundaries but was not prepared by a professional land surveyor. The use of this map is limited to applications consistent with the intent and accuracy of the map and source data. It may not be sufficient or appropriate for legal, engineering, or surveying purposes. No guarantees or warranties are expressed. This map is not a survey of the actual boundary of any property this map depicts.