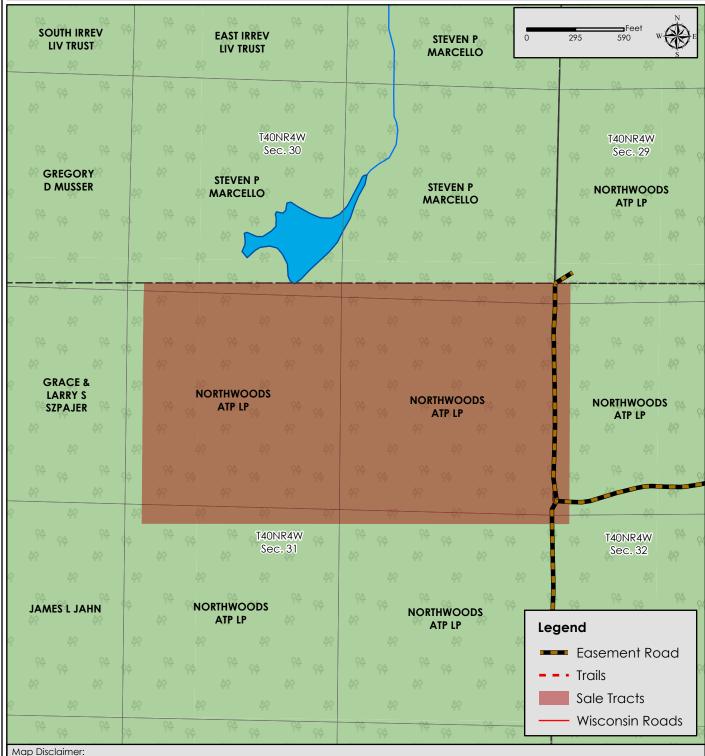

**Property for Sale** Sale Tract: Knowles Road 12692-4 Part of Secs. 31 T39N-R4W Sawyer Co., WI

## **Property Location Map**

This map is intended to provide a visual representation of property and geographic features. It is not a legal survey but a depiction of the property based on reasonably available information suitable for the intended purposes. This map shows the approximate relative location of property boundaries but was not prepared by a professional land surveyor. The use of this map is limited to applications consistent with the intent and accuracy of the map and source data. It may not be sufficient or appropriate for legal, engineering, or surveying purposes. No guarantees or warranties are expressed. This map is not a survey of the actual boundary of any property this map depicts.